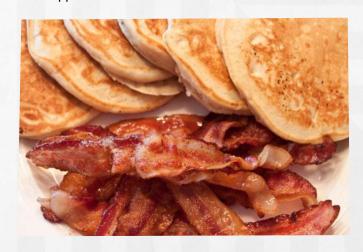

### Spengler Breakfast\*

Two eggs, choice of potatoes, choice of meat and two pancakes 9.89

### Flapjacks, a Chicken & a Pig\*

Two buttermilk pancakes, two eggs, and choice of meat 7.59

### Flapjacks and a Pig

Three buttermilk pancakes and two sausage patties 7.49

#### Milk

White or Chocolate

Coffee, Tea or Hot Chocolate

French Toast 3.59

**Gourmet Cinnamon Rolls** 2.69

English Muffin 2.29

Toast & Jelly 1.99

**Bacon** 3.89

**Ham** 3.89

**Sausage Patties** 2.89

Home Fries or Hash browns 2.79

**Corned Beef Hash** 4.59

Pancake 1/3.29 • 2/4.39